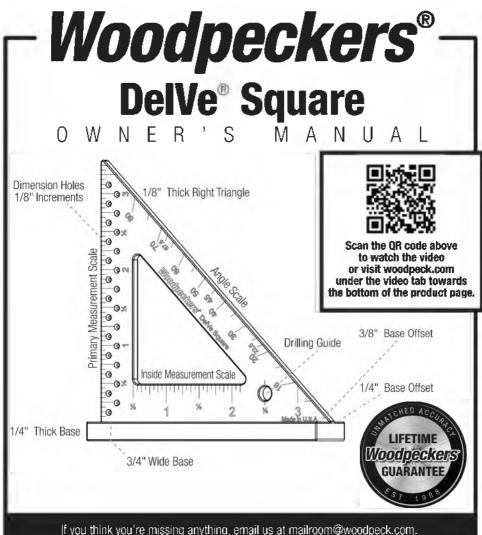

#### USING THE DELVE SQUARE OFFSET BASE

The triangle blade is offset in the 3/4"-wide base with 1/4" on one side and 3/8" on the other. With commonly used 3/4"-thick stock, divide into thirds using the 1/4" base offset. Or, locate the center of the board by striking the 3/8" base offset from each face and locate center of those marks.

## SCRIBING PARALLEL LINES

Precision-machined holes at 1/8" increments are positioned along the primary measurement scale. Use these holes to make repetitive layout lines with a mechanical pencil, .9mm lead is recommended.

#### USING THE DRILLING GUIDE WITH A SELF-CENTERING DRILL BIT

The Drilling Guide is positioned to make drilling holes in the exact center of  $3/4^{\prime\prime}$  stock. Index the DelVe Square base off the edge at the desired location and use a self-centering drill bit to drill the hole.

## **DRAWING ANGLES**

Pivot off the base at the primary dimension scale side of the DelVe Square until your desired angle is positioned on the edge of your stock. In the example here, a 30° angle is being drawn.

## FAST & PRECISE MACHINE SET-UP

You can use the base's 3/4" width or 1/4" thickness, or the 1/8" thick blade, to set your machine's blade height or cut depth. Or stand the square on its base and use the primary measurement scale to make other height adjustments. These gauge block dimensions can be used to align your table saw fence or similarly at your bandsaw and router table setups.