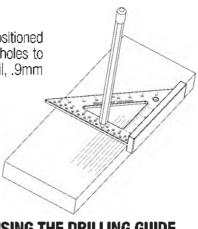

#### USING THE DRILLING GUIDE WITH A SELF-CENTERING DRILL BIT

The Drilling Guide is positioned to make drilling holes in the exact center of  $3/4^{\prime\prime}$  stock. Index the DelVe Square base off the edge at the desired location and use a self-centering drill bit to drill the hole.