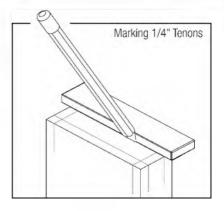

## SCRIBING PARALLEL LINES

Precision-machined holes at 1/8" increments are positioned along the primary measurement scale. Use these holes to make repetitive layout lines with a mechanical pencil, .9mm lead is recommended.