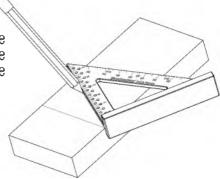

## **DRAWING ANGLES**

Pivot off the base at the primary dimension scale side of the DelVe Square until your desired angle is positioned on the edge of your stock. In the example here, a 30° angle is being drawn.