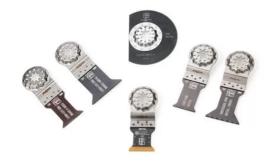

## **Best of Starlock METAL**

6 saw blades specially designed for processing hardened and non-hardened metals. Suitable for all FEIN MultiTools and all other commercially available multitools with the Starlock mount. As a set, attractive savings compared to individual purchase. Contents: 1 E-Cut CarbidePRO saw blade (1-1/2 [40] x 1-1/4 [32] in[mm]), 1 E-Cut Long Life saw blade each (2 [50] x 1-3/8 [35] in[mm], 2 [50] x 2 [50] in[mm]), 1 E-Cut universal saw blade (2-3/16 [55] x 1-3/4 [44] in[mm]), 1 E-Cut fine saw blade (2 [50] x 1-3/16 [30] in[mm]), 1 fully HSS segment saw blade (Dia. 3-3/8 [85] in[mm]).