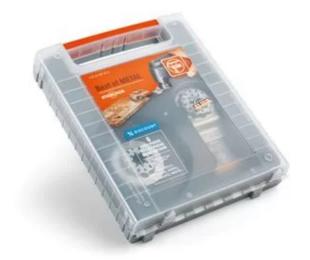

## **Best of Starlock METAL**

6 saw blades specially designed for processing hardened and non-hardened metals. Suitable for all FEIN MultiTools and all other commercially available multitools with the Starlock mount. As a set, attractive savings compared to individual purchase. Contents: 1 E-Cut CarbidePRO saw blade (1-1/2 [40] x 1-1/4 [32] in[mm]), 1 E-Cut Long Life saw blade each (2 [50] x 1-3/8 [35] in[mm], 2 [50] x 2 [50] in[mm]), 1 E-Cut universal saw blade (2-3/16 [55] x 1-3/4 [44] in[mm]), 1 E-Cut fine saw blade (2 [50] x 1-3/16 [30] in[mm]), 1 fully HSS segment saw blade (Dia. 3-3/8 [85] in[mm]).