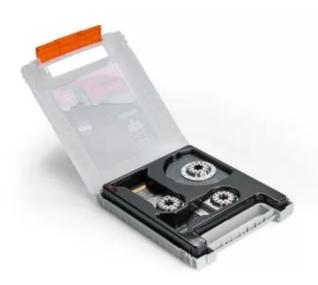

## **Best of Starlock METAL**

6 saw blades specially designed for processing hardened and non-hardened metals. Suitable for all FEIN MultiTools and all other commercially available multitools with the Starlock mount. As a set, attractive savings compared to individual purchase. Contents: 1 E-Cut CarbidePRO saw blade (1-1/2 [40] x 1-1/4 [32] in[mm]), 1 E-Cut Long Life saw blade each (2 [50] x 1-3/8 [35] in[mm], 2 [50] x 2 [50] in[mm]), 1 E-Cut universal saw blade (2-3/16 [55] x 1-3/4 [44] in[mm]), 1 E-Cut fine saw blade (2 [50] x 1-3/16 [30] in[mm]), 1 fully HSS segment saw blade (Dia. 3-3/8 [85] in[mm]).