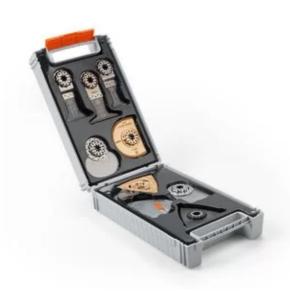

## **Best of Starlock RENOVATION**

26-piece accessory set for all your renovation work. Suitable for all FEIN MultiTools and all other commercially available multi-tools with the Starlock mount. As a set, attractive savings compared to individual purchase. Contents: 6 E-Cut Long Life saw blades (2 pc. each 2 [50] x 1-3/8 [35] in[mm], 2 [50] x 2 [50] in[mm], 2 [50] x 2-9/16 [65] in[mm]), 1 carbide rasp (3-1/8 [80] in[mm]), 1 carbide segment saw blade (Dia. 3 [75] in[mm], 3/32 [2.2] in[mm]), 1 rigid scraper, 1 mushroom-shaped cutter blade, 1 sanding pad, unperforated (3-1/8 [80] in[mm]), 15 sanding sheets (5 each of grits 60, 80, 120).