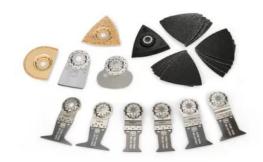

## **Best of Starlock RENOVATION**

26-piece accessory set for all your renovation work. Suitable for all FEIN MultiTools and all other commercially available multi-tools with the Starlock mount. As a set, attractive savings compared to individual purchase. Contents: 6 E-Cut Long Life saw blades (2 pc. each 2 [50] x 1-3/8 [35] in[mm], 2 [50] x 2 [50] in[mm], 2 [50] x 2-9/16 [65] in[mm]), 1 carbide rasp (3-1/8 [80] in[mm]), 1 carbide segment saw blade (Dia. 3 [75] in[mm], 3/32 [2.2] in[mm]), 1 rigid scraper, 1 mushroom-shaped cutter blade, 1 sanding pad, unperforated (3-1/8 [80] in[mm]), 15 sanding sheets (5 each of grits 60, 80, 120).