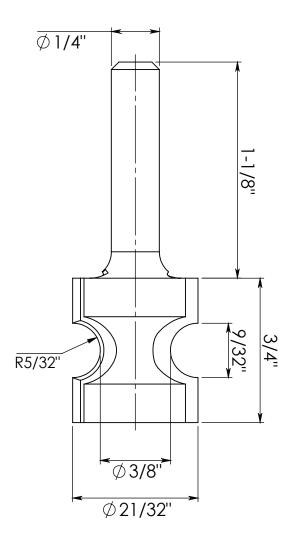

## **Carbide Tipped Bullnose** 51544

This is an Amana Tool proprietary drawing.

▲ Warning: This DXF file shall be used only for measurement purposes in accordance with the Amana Tool® product number listed above. This DXF file shall never be used with any other tools or products including, without limitation, those with similiar measurements. Failure to adhere to this warning is dangerous and can result in bodily injury or property damage.