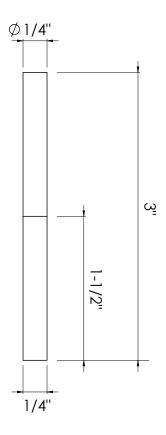

## Solid Carbide Up-Cut ZrN 2D/3D Carving Flat Bottom

46577

This is an Amana Tool proprietary drawing.

▲ Warning: This DXF file shall be used on a CNC machine only, in accordance with the Amana Tool® product number listed above. This DXF file shall never be used with any other tools or products including, without limitation, those with similiar measurements. Failure to adhere to this warning is dangerous and can result in bodily injury or property damage.

© Copyright Amana Tool® All Rights Reserved