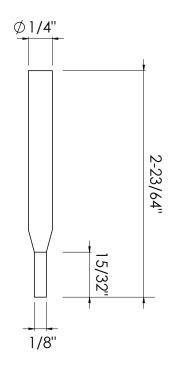

## Solid Carbide Up-Cut ZrN 2D/3D Carving Flat Bottom

46254

This is an Amana Tool proprietary drawing.

▲ Warning: This DXF file shall be used on a CNC machine only, in accordance with the Amana Tool® product number listed above. This DXF file shall never be used with any other tools or products including, without limitation, those with similiar measurements. Failure to adhere to this warning is dangerous and can result in bodily injury or property damage.

© Copyright Amana Tool® All Rights Reserved