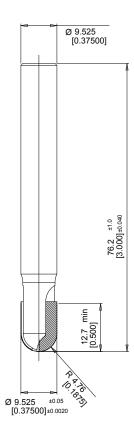

## **PCD Ball Nose**

This is an Amana Tool proprietary drawing.

▲ Warning: This DXF file shall be used on a CNC machine only, in accordance with the Amana Tool® product number listed above. This DXF file shall never be used with any other tools or products including, without limitation, those with similiar measurements. Failure to adhere to this warning is dangerous and can result in bodily injury or property damage.

© Copyright Amana Tool® All Rights Reserved