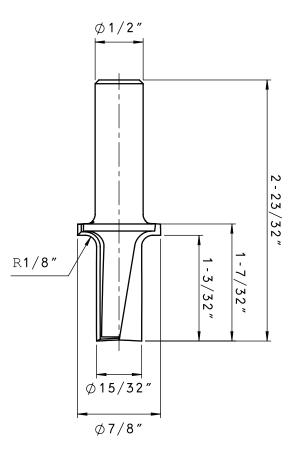

#### **Carbide Tipped Plunging Round Over** (Elongated Plunge) 49720

This is an Amana Tool proprietary drawing.

▲ Warning: This DXF file shall be used on a CNC machine only, in accordance with the Amana Tool® product number listed above. This DXF file shall never be used with any other tools or products including, without limitation, those with similiar measurements. Failure to adhere to this warning is dangerous and can result in bodily injury or property damage.