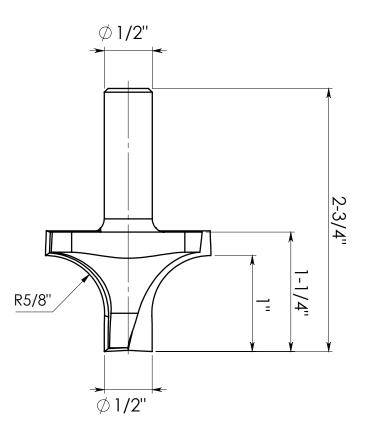

This is an Amana Tool proprietary drawing.

▲ Warning: This DXF file shall be used on a CNC machine only, in accordance with the Amana Tool® product number listed above. This DXF file shall never be used with any other tools or products including, without limitation, those with similiar measurements. Failure to adhere to this warning is dangerous and can result in bodily injury or property damage.