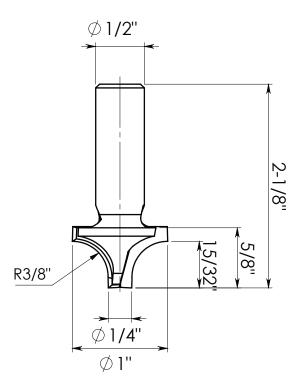

This is an Amana Tool proprietary drawing.

▲ Warning: This DXF file shall be used on a CNC machine only, in accordance with the Amana Tool® product number listed above. This DXF file shall never be used with any other tools or products including, without limitation, those with similiar measurements. Failure to adhere to this warning is dangerous and can result in bodily injury or property damage.