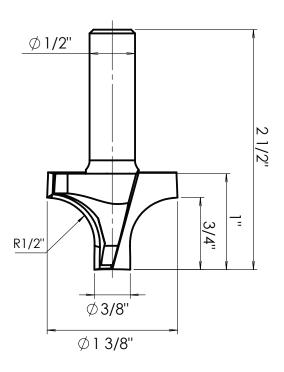

This is an Amana Tool proprietary drawing.

▲ Warning: This DXF file shall be used on a CNC machine only, in accordance with the Amana Tool<sup>®</sup> product number listed above. This DXF file shall never be used with any other tools or products including, without limitation, those with similiar measurements. Failure to adhere to this warning is dangerous and can result in bodily injury or property damage.