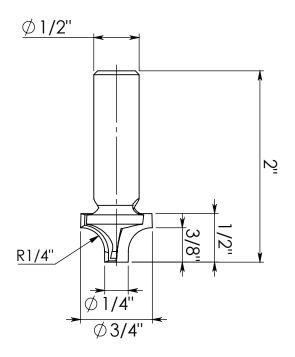

This is an Amana Tool proprietary drawing.

▲ Warning: This DXF file shall be used on a CNC machine only, in accordance with the Amana Tool<sup>®</sup> product number listed above. This DXF file shall never be used with any other tools or products including, without limitation, those with similiar measurements. Failure to adhere to this warning is dangerous and can result in bodily injury or property damage.