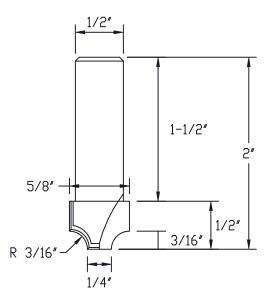

This is an Amana Tool proprietary drawing.

▲ Warning: This DXF file shall be used on a CNC machine only, in accordance with the Amana Tool® product number listed above. This DXF file shall never be used with any other tools or products including, without limitation, those with similiar measurements. Failure to adhere to this warning is dangerous and can result in bodily injury or property damage.