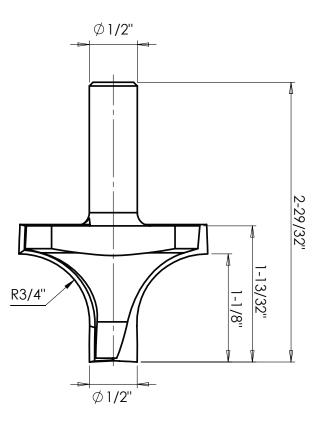

This is an Amana Tool proprietary drawing.

▲ Warning: This DXF file shall be used on a CNC machine only, in accordance with the Amana Tool® product number listed above. This DXF file shall never be used with any other tools or products including, without limitation, those with similiar measurements. Failure to adhere to this warning is dangerous and can result in bodily injury or property damage.