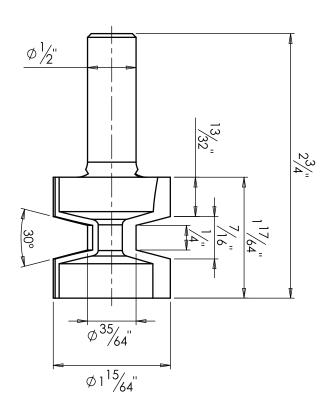

## **Carbide Tipped Wedge Groove**

55410

This is an Amana Tool proprietary drawing.

▲ Warning: This DXF file shall be used on a CNC machine only, in accordance with the Amana Tool® product number listed above. This DXF file shall never be used with any other tools or products including, without limitation, those with similiar measurements. Failure to adhere to this warning is dangerous and can result in bodily injury or property damage.

© Copyright Amana Tool® All Rights Reserved