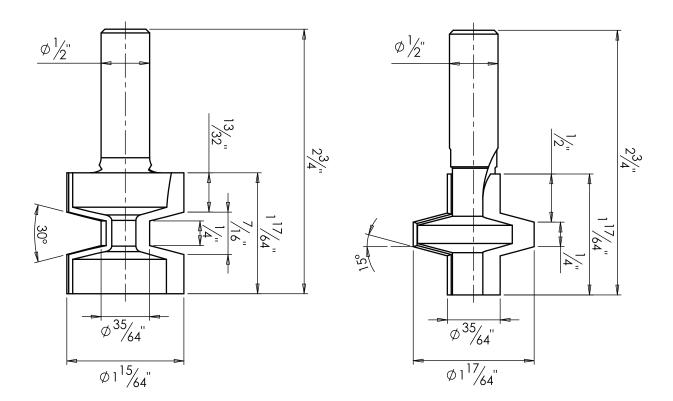

## Carbide Tipped Wedge Tongue & Groove Set 55414

This is an Amana Tool proprietary drawing.

▲ Warning: This DXF file shall be used on a CNC machine only, in accordance with the Amana Tool® product number listed above. This DXF file shall never be used with any other tools or products including, without limitation, those with similiar measurements. Failure to adhere to this warning is dangerous and can result in bodily injury or property damage.

© Copyright Amana Tool® All Rights Reserved