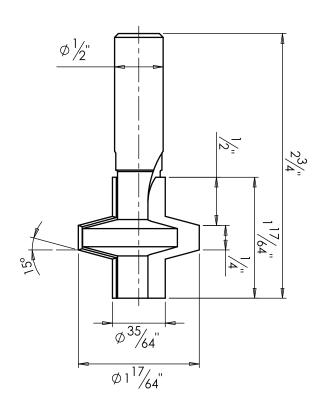

## **Carbide Tipped Wedge Tongue**

55412

This is an Amana Tool proprietary drawing.

▲ Warning: This DXF file shall be used on a CNC machine only, in accordance with the Amana Tool® product number listed above. This DXF file shall never be used with any other tools or products including, without limitation, those with similiar measurements. Failure to adhere to this warning is dangerous and can result in bodily injury or property damage.

© Copyright Amana Tool® All Rights Reserved