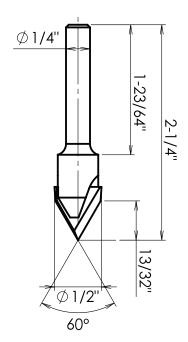

## Carbide Tipped V-Groove 60°

45707

This is an Amana Tool proprietary drawing.

▲ Warning: This DXF file shall be used on a CNC machine only, in accordance with the Amana Tool® product number listed above. This DXF file shall never be used with any other tools or products including, without limitation, those with similiar measurements. Failure to adhere to this warning is dangerous and can result in bodily injury or property damage.

© Copyright Amana Tool® All Rights Reserved