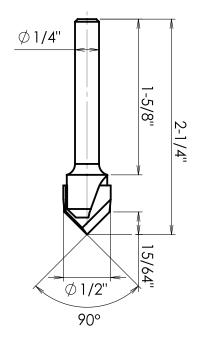

## **Carbide Tipped V-Groove 90°**

45703

This is an Amana Tool proprietary drawing.

▲ Warning: This DXF file shall be used on a CNC machine only, in accordance with the Amana Tool® product number listed above. This DXF file shall never be used with any other tools or products including, without limitation, those with similiar measurements. Failure to adhere to this warning is dangerous and can result in bodily injury or property damage.

© Copyright Amana Tool® All Rights Reserved