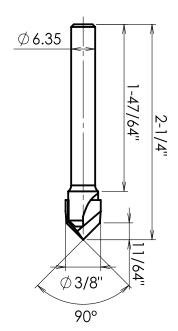

## **Carbide Tipped V-Groove 90°**

45701

This is an Amana Tool proprietary drawing.

▲ Warning: This DXF file shall be used on a CNC machine only, in accordance with the Amana Tool® product number listed above. This DXF file shall never be used with any other tools or products including, without limitation, those with similiar measurements. Failure to adhere to this warning is dangerous and can result in bodily injury or property damage.

© Copyright Amana Tool® All Rights Reserved